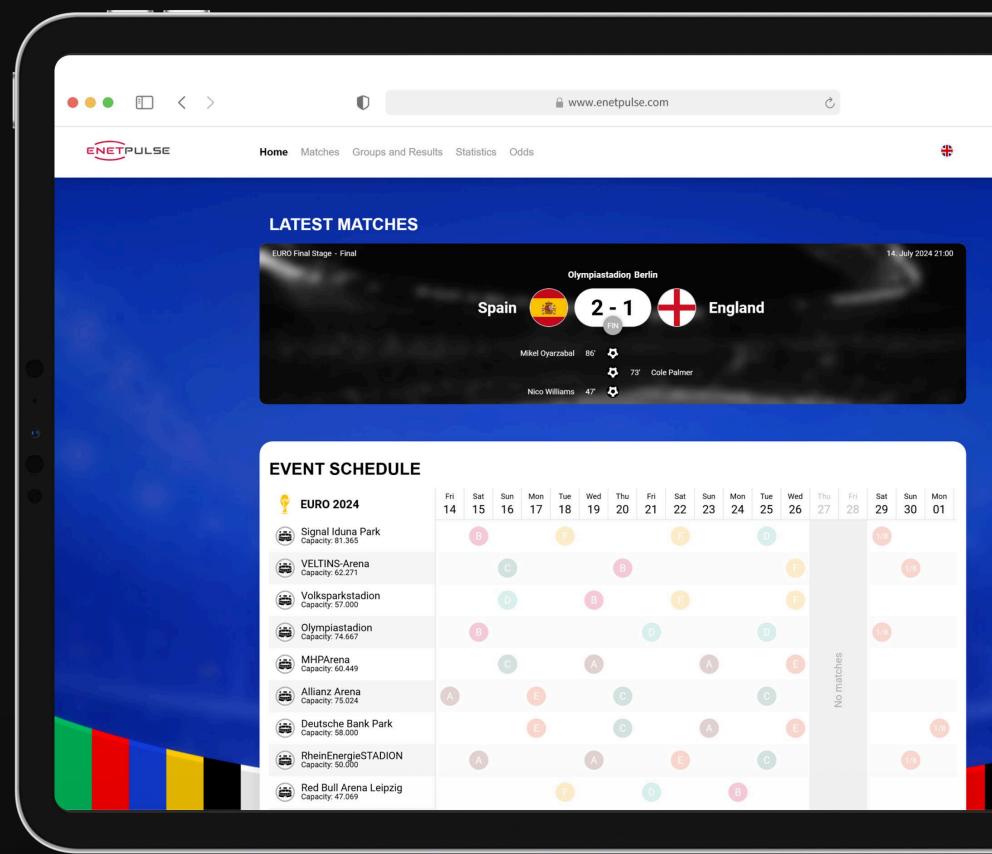

## Single sport websites

|     |           | ₩ v            | vww.enetp | oulse.com |           |           |           | Ċ         |              |           |           | (J)       | ħ.        |      |
|-----|-----------|----------------|-----------|-----------|-----------|-----------|-----------|-----------|--------------|-----------|-----------|-----------|-----------|------|
| Gro | oups ai   | nd Res         | ults      | Statist   | ics       | Odds      |           |           |              |           |           | 5 1       | ∱ +       | G    |
|     |           |                |           |           |           |           |           |           |              |           |           |           |           |      |
|     |           |                |           |           |           |           |           |           |              |           |           |           |           |      |
|     |           |                |           |           |           |           |           |           |              |           |           |           |           |      |
|     |           | Lusa           | il Stadi  | um Lus    | ail       |           |           |           |              |           | 18. De    | cember    | 2022 16   | 5:00 |
|     | •         | 4              |           | 30        |           |           | <b>F</b>  |           |              |           |           |           |           |      |
|     |           |                | FAF       | Ľ         |           |           | Fra       | nce       |              |           |           |           |           |      |
|     | Lionel M  | lessi 1        | 08' 🞝     |           | Kylian    | Mbappe    |           |           |              |           |           |           |           |      |
|     |           |                | \$        | 81'       | Kylian    | Mbappe    |           |           |              |           |           |           |           |      |
| A   | ngel Di N | laria <u>3</u> | 🥐         |           |           | Mbappe    |           |           |              |           |           |           |           |      |
|     | Lionel N  |                | 23'       |           |           |           |           |           |              |           |           |           |           |      |
|     |           |                |           |           |           |           |           |           | <u>18</u> -1 |           |           |           |           |      |
|     |           |                |           |           |           |           |           |           |              |           |           |           |           |      |
| 'n  | Tue       | Wed            | Thu       |           |           |           |           |           |              |           |           |           |           |      |
| 1   | 22        | 23             | 24        | Fri<br>25 | Sat<br>26 | Sun<br>27 | Mon<br>28 | Tue<br>29 | Wed<br>30    | Thu<br>01 | Fri<br>02 | Sat<br>03 | Sun<br>04 | M    |
|     |           |                |           |           |           |           |           |           |              | 6         | 22        | 03        | 04        | 0    |
|     |           |                |           |           |           |           |           |           |              |           |           |           |           |      |
|     |           |                |           |           |           |           |           |           |              |           |           |           |           |      |
|     |           |                |           |           |           |           |           |           |              |           |           |           |           |      |
|     |           |                |           |           |           |           |           |           |              |           |           |           |           |      |
|     |           |                | 0         |           |           |           |           |           |              |           |           |           |           |      |
|     |           |                |           |           |           |           |           |           |              |           |           |           |           |      |
|     |           |                |           |           |           |           |           |           |              |           |           |           |           |      |
|     |           |                | G         |           | O         |           | G         |           |              |           |           |           |           |      |
|     |           |                |           |           |           |           |           |           |              |           |           |           |           | 3    |
|     | Group E   | 3              |           |           |           | G         | roup C    |           |              |           |           |           |           |      |
| 7   |           |                |           |           |           | 5         | .oup c    |           |              |           |           |           |           |      |