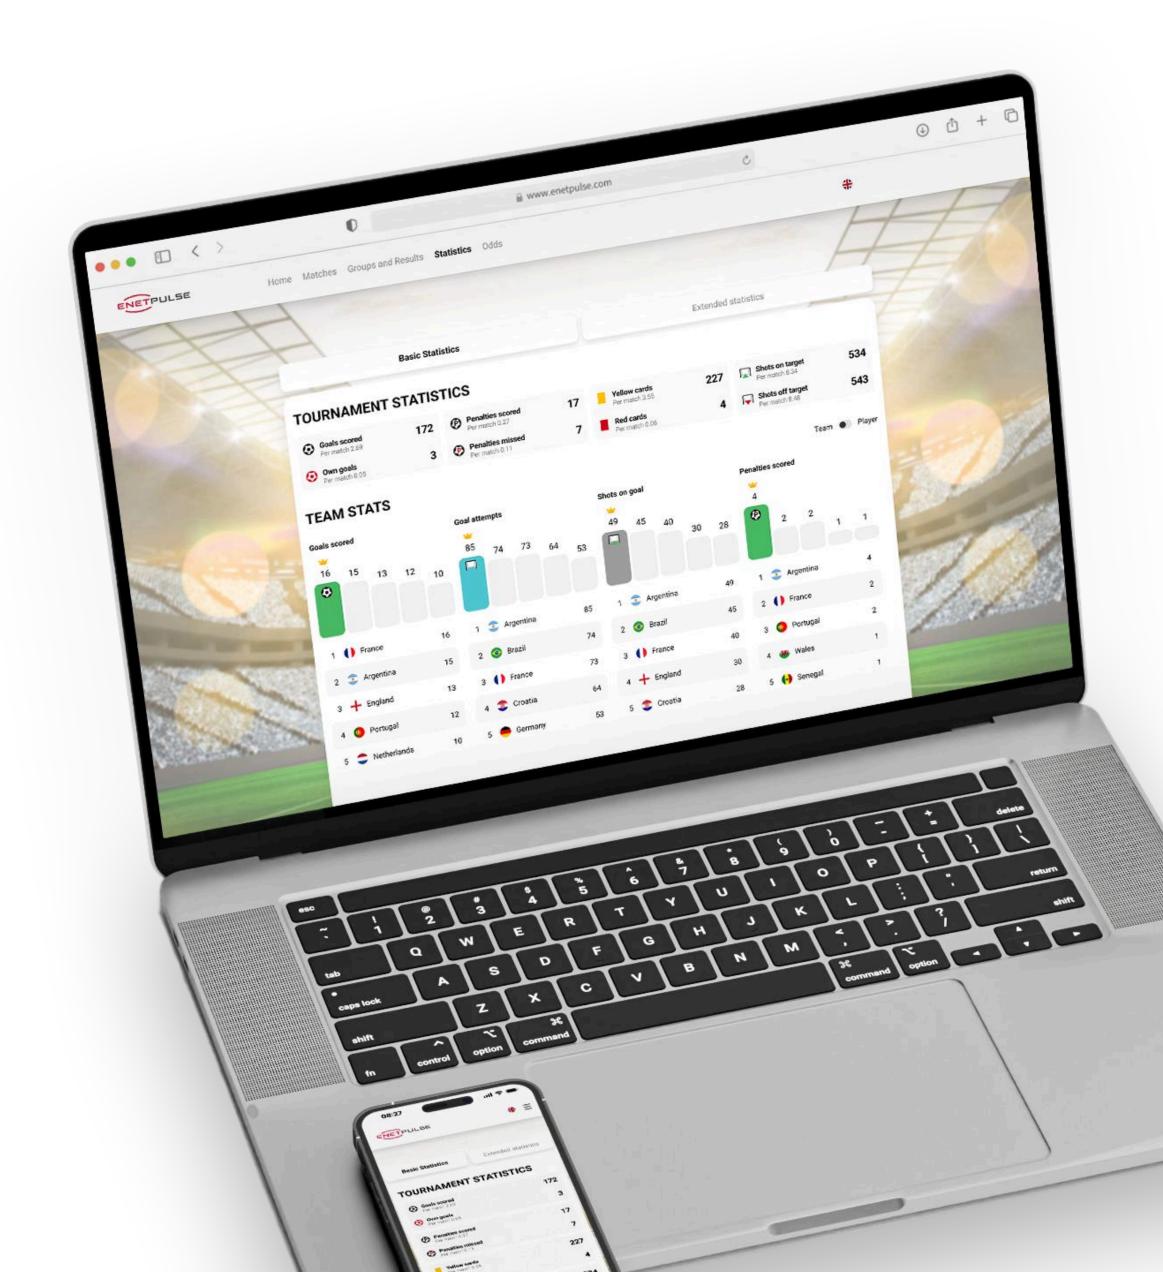

## Single sport websites

|     |           | ₩ v            | vww.enetp | oulse.com |           |           |           | Ċ         |              |           |           | (J)       | ħ.        |      |
|-----|-----------|----------------|-----------|-----------|-----------|-----------|-----------|-----------|--------------|-----------|-----------|-----------|-----------|------|
| Gro | oups ai   | nd Res         | ults      | Statist   | ics       | Odds      |           |           |              |           |           | 5 1       | ∱ +       | G    |
|     |           |                |           |           |           |           |           |           |              |           |           |           |           |      |
|     |           |                |           |           |           |           |           |           |              |           |           |           |           |      |
|     |           |                |           |           |           |           |           |           |              |           |           |           |           |      |
|     |           | Lusa           | il Stadi  | um Lus    | ail       |           |           |           |              |           | 18. De    | cember    | 2022 16   | 5:00 |
|     | •         | 4              |           | 30        |           |           | <b>F</b>  |           |              |           |           |           |           |      |
|     |           |                | FAF       | Ľ         |           |           | Fra       | nce       |              |           |           |           |           |      |
|     | Lionel M  | lessi 1        | 08' 🞝     |           | Kylian    | Mbappe    |           |           |              |           |           |           |           |      |
|     |           |                | \$        | 81'       | Kylian    | Mbappe    |           |           |              |           |           |           |           |      |
| A   | ngel Di N | laria <u>3</u> | 🥐         |           |           | Mbappe    |           |           |              |           |           |           |           |      |
|     | Lionel N  |                | 23'       |           |           |           |           |           |              |           |           |           |           |      |
|     |           |                |           |           |           |           |           |           | <u>18</u> -1 |           |           |           |           |      |
|     |           |                |           |           |           |           |           |           |              |           |           |           |           |      |
| 'n  | Tue       | Wed            | Thu       |           |           |           |           |           |              |           |           |           |           |      |
| 1   | 22        | 23             | 24        | Fri<br>25 | Sat<br>26 | Sun<br>27 | Mon<br>28 | Tue<br>29 | Wed<br>30    | Thu<br>01 | Fri<br>02 | Sat<br>03 | Sun<br>04 | M    |
|     |           |                |           |           |           |           |           |           |              | 6         | 22        | 03        | 04        | 0    |
|     |           |                |           |           |           |           |           |           |              |           |           |           |           |      |
|     |           |                |           |           |           |           |           |           |              |           |           |           |           |      |
|     |           |                |           |           |           |           |           |           |              |           |           |           |           |      |
|     |           |                |           |           |           |           |           |           |              |           |           |           |           |      |
|     |           |                | 0         |           |           |           |           |           |              |           |           |           |           |      |
|     |           |                |           |           |           |           |           |           |              |           |           |           |           |      |
|     |           |                |           |           |           |           |           |           |              |           |           |           |           |      |
|     |           |                | G         |           | O         |           | G         |           |              |           |           |           |           |      |
|     |           |                |           |           |           |           |           |           |              |           |           |           |           | 3    |
|     | Group E   | 3              |           |           |           | G         | roup C    |           |              |           |           |           |           |      |
| 7   |           |                |           |           |           | 5         | .oup c    |           |              |           |           |           |           |      |

## With our single sport website solution you get:

All widgets from a single sport

All sports data points integrated to the site

Neat & modern design, with your brand identity implemented