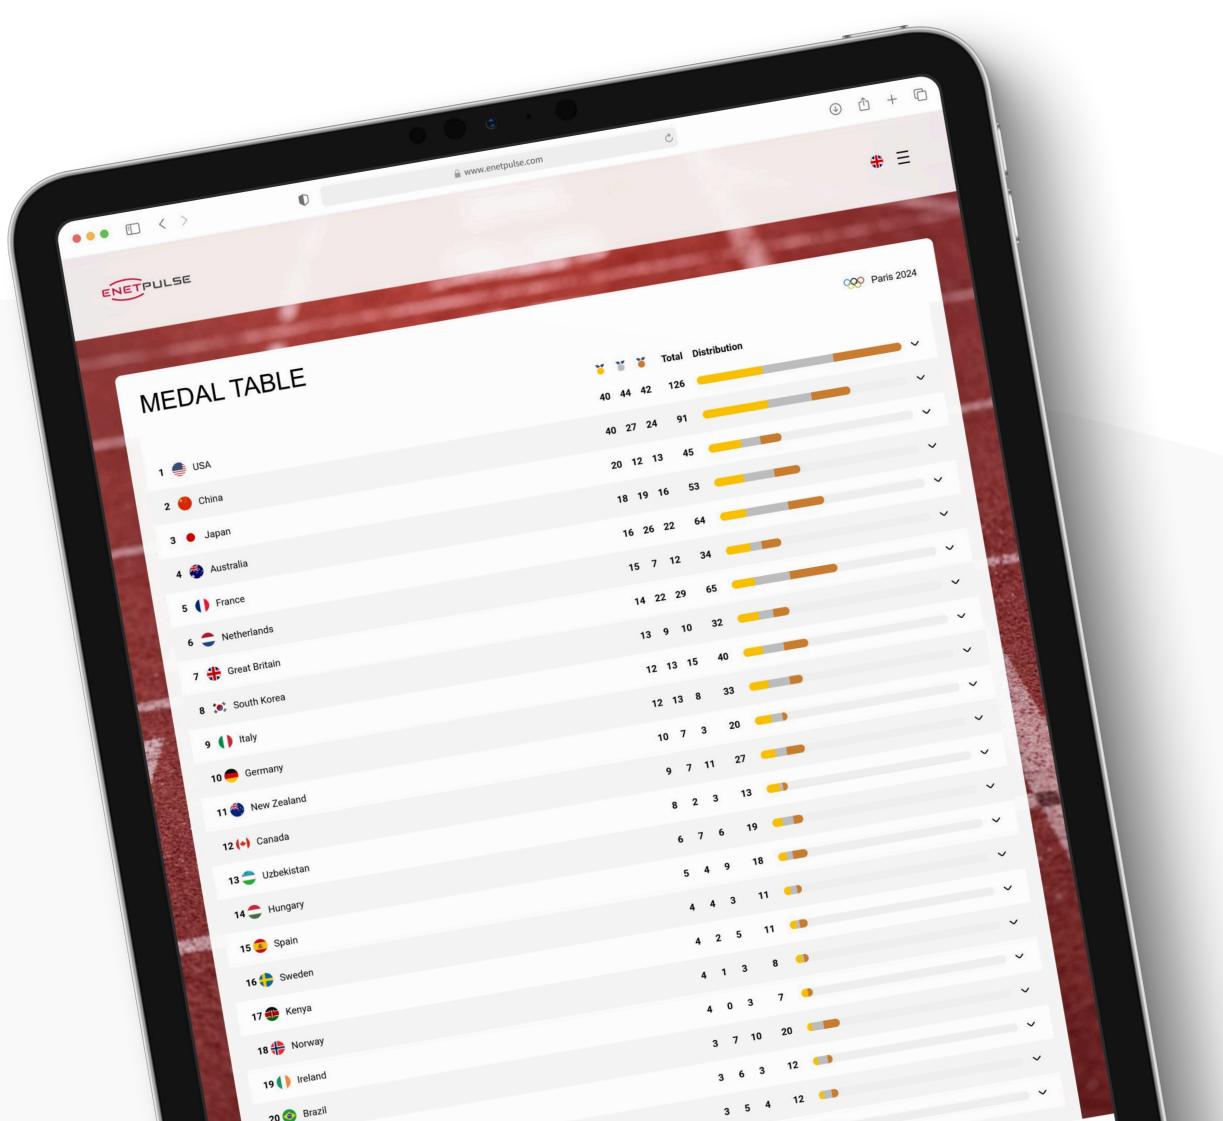

## Single sport websites

|     |           | ₩ v            | vww.enetp | oulse.com |           |           |           | Ċ         |              |           |           | (J)       | ħ.        |      |
|-----|-----------|----------------|-----------|-----------|-----------|-----------|-----------|-----------|--------------|-----------|-----------|-----------|-----------|------|
| Gro | oups ai   | nd Res         | ults      | Statist   | ics       | Odds      |           |           |              |           |           | 5 1       | ∱ +       | G    |
|     |           |                |           |           |           |           |           |           |              |           |           |           |           |      |
|     |           |                |           |           |           |           |           |           |              |           |           |           |           |      |
|     |           |                |           |           |           |           |           |           |              |           |           |           |           |      |
|     |           | Lusa           | il Stadi  | um Lus    | ail       |           |           |           |              |           | 18. De    | cember    | 2022 16   | 5:00 |
|     | •         | 4              |           | 30        |           |           | <b>F</b>  |           |              |           |           |           |           |      |
|     |           |                | FAF       | Ľ         |           |           | Fra       | nce       |              |           |           |           |           |      |
|     | Lionel M  | lessi 1        | 08' 🞝     |           | Kylian    | Mbappe    |           |           |              |           |           |           |           |      |
|     |           |                | \$        | 81'       | Kylian    | Mbappe    |           |           |              |           |           |           |           |      |
| A   | ngel Di N | laria <u>3</u> | 🥐         |           |           | Mbappe    |           |           |              |           |           |           |           |      |
|     | Lionel N  |                | 23'       |           |           |           |           |           |              |           |           |           |           |      |
|     |           |                |           |           |           |           |           |           | <u>18</u> -1 |           |           |           |           |      |
|     |           |                |           |           |           |           |           |           |              |           |           |           |           |      |
| 'n  | Tue       | Wed            | Thu       |           |           |           |           |           |              |           |           |           |           |      |
| 1   | 22        | 23             | 24        | Fri<br>25 | Sat<br>26 | Sun<br>27 | Mon<br>28 | Tue<br>29 | Wed<br>30    | Thu<br>01 | Fri<br>02 | Sat<br>03 | Sun<br>04 | M    |
|     |           |                |           |           |           |           |           |           |              | 6         | 22        | 03        | 04        | 0    |
|     |           |                |           |           |           |           |           |           |              |           |           |           |           |      |
|     |           |                |           |           |           |           |           |           |              |           |           |           |           |      |
|     |           |                |           |           |           |           |           |           |              |           |           |           |           |      |
|     |           |                |           |           |           |           |           |           |              |           |           |           |           |      |
|     |           |                | 0         |           |           |           |           |           |              |           |           |           |           |      |
|     |           |                |           |           |           |           |           |           |              |           |           |           |           |      |
|     |           |                |           |           |           |           |           |           |              |           |           |           |           |      |
|     |           |                | G         |           | O         |           | G         |           |              |           |           |           |           |      |
|     |           |                |           |           |           |           |           |           |              |           |           |           |           | 3    |
|     | Group E   | 3              |           |           |           | G         | roup C    |           |              |           |           |           |           |      |
| 7   |           |                |           |           |           | 5         | .oup c    |           |              |           |           |           |           |      |

Our customized sports websites are available for single sports, built in the style you want, so you can engage the dedicated fans and drive traffic.

## With our single sport website solution you get:

All widgets from a single sport

All sports data points integrated to the site

Neat & modern design, with your brand identity implemented