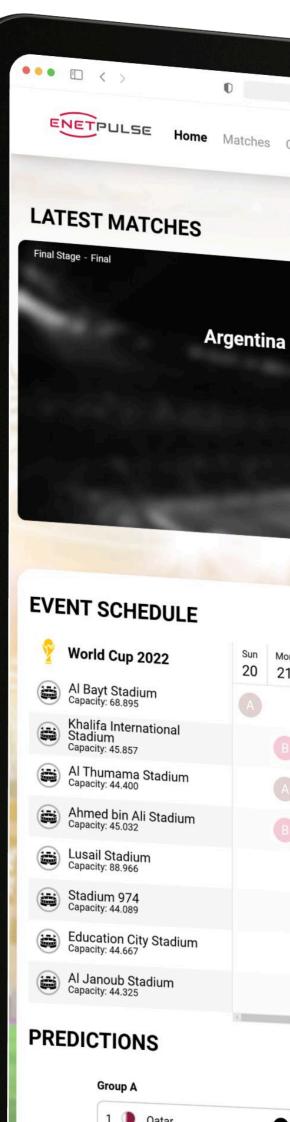

## OR HAVE IT ALL WITH MUITISPORT WEBSITES

Looking for a multisport-solution? With Enetpulse sports website, you can combine all your desired sports into one all-in-one solution. Use it as an affiliate live score site and built on top of it in order to ensure in-depth options for your users.

## With our multisport website solution you get:

Combine 1-18 sports on your site

Smart navigation between sports

 $\bigcirc$ 

A unique universes for each sport

Combine smart widgets with deep sports data coverage