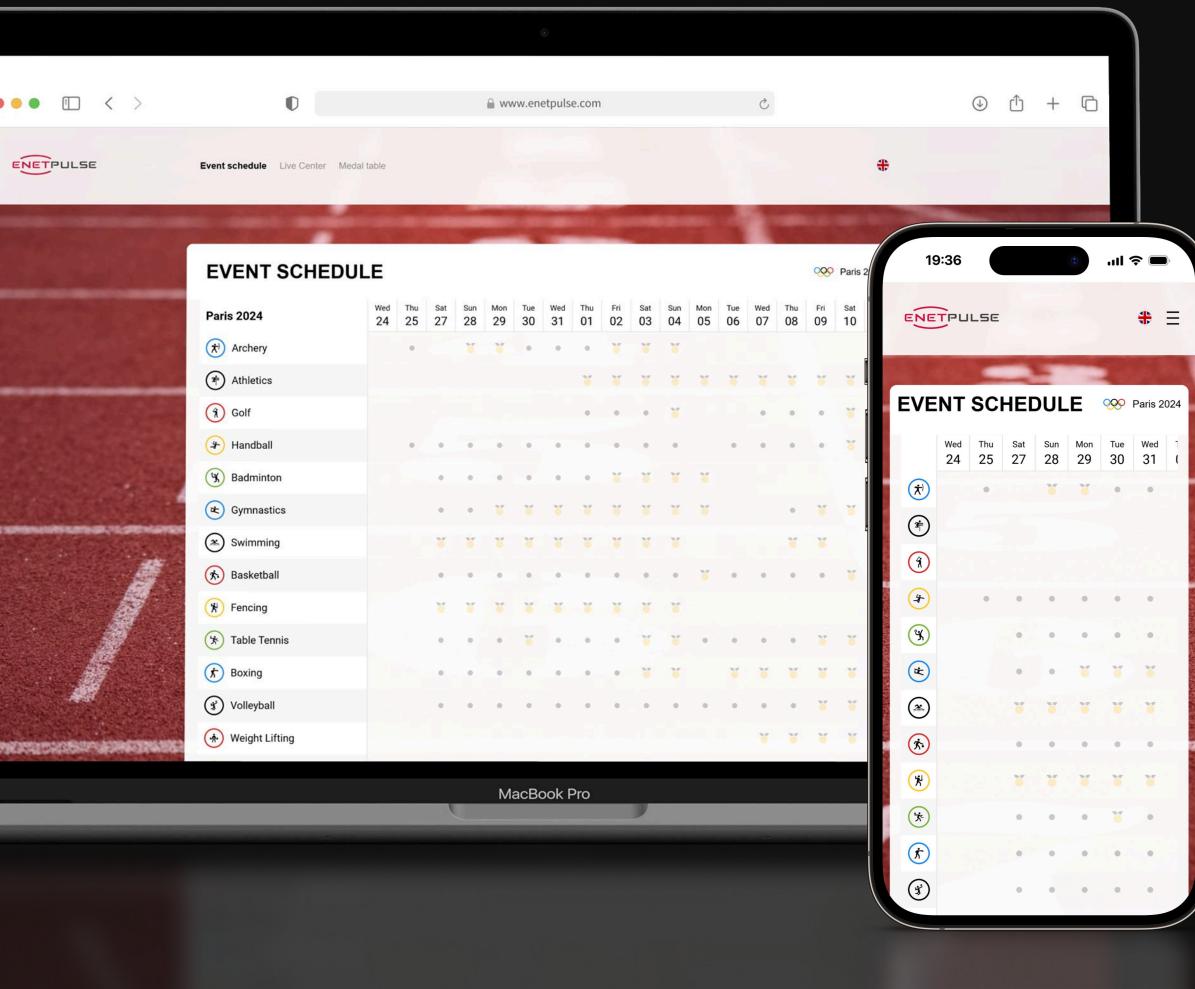

## Single sport websites

|     |           | ₩ v            | vww.enetp | oulse.com |           |           |           | Ċ         |              |           |           | (J)       | ħ.        |      |
|-----|-----------|----------------|-----------|-----------|-----------|-----------|-----------|-----------|--------------|-----------|-----------|-----------|-----------|------|
| Gro | oups ai   | nd Res         | ults      | Statist   | ics       | Odds      |           |           |              |           |           | 5 1       | ∱ +       | G    |
|     |           |                |           |           |           |           |           |           |              |           |           |           |           |      |
|     |           |                |           |           |           |           |           |           |              |           |           |           |           |      |
|     |           |                |           |           |           |           |           |           |              |           |           |           |           |      |
|     |           | Lusa           | il Stadi  | um Lus    | ail       |           |           |           |              |           | 18. De    | cember    | 2022 16   | 5:00 |
|     | •         | 4              |           | 30        |           |           | <b>F</b>  |           |              |           |           |           |           |      |
|     |           |                | FAF       | Ľ         |           |           | Fra       | nce       |              |           |           |           |           |      |
|     | Lionel M  | lessi 1        | 08' 🞝     |           | Kylian    | Mbappe    |           |           |              |           |           |           |           |      |
|     |           |                | \$        | 81'       | Kylian    | Mbappe    |           |           |              |           |           |           |           |      |
| A   | ngel Di N | laria <u>3</u> | 🥐         |           |           | Mbappe    |           |           |              |           |           |           |           |      |
|     | Lionel N  |                | 23'       |           |           |           |           |           |              |           |           |           |           |      |
|     |           |                |           |           |           |           |           |           | <u>18</u> -1 |           |           |           |           |      |
|     |           |                |           |           |           |           |           |           |              |           |           |           |           |      |
| 'n  | Tue       | Wed            | Thu       |           |           |           |           |           |              |           |           |           |           |      |
| 1   | 22        | 23             | 24        | Fri<br>25 | Sat<br>26 | Sun<br>27 | Mon<br>28 | Tue<br>29 | Wed<br>30    | Thu<br>01 | Fri<br>02 | Sat<br>03 | Sun<br>04 | M    |
|     |           |                |           |           |           |           |           |           |              | 6         | 22        | 03        | 04        | 0    |
|     |           |                |           |           |           |           |           |           |              |           |           |           |           |      |
|     |           |                |           |           |           |           |           |           |              |           |           |           |           |      |
|     |           |                |           |           |           |           |           |           |              |           |           |           |           |      |
|     |           |                |           |           |           |           |           |           |              |           |           |           |           |      |
|     |           |                | 0         |           |           |           |           |           |              |           |           |           |           |      |
|     |           |                |           |           |           |           |           |           |              |           |           |           |           |      |
|     |           |                |           |           |           |           |           |           |              |           |           |           |           |      |
|     |           |                | G         |           | O         |           | G         |           |              |           |           |           |           |      |
|     |           |                |           |           |           |           |           |           |              |           |           |           |           | 3    |
|     | Group E   | 3              |           |           |           | G         | roup C    |           |              |           |           |           |           |      |
| 7   |           |                |           |           |           | 5         | .oup c    |           |              |           |           |           |           |      |

Our customized sports websites are available for single sports, built in the style you want, so you can engage the dedicated fans and drive traffic.

## With our single sport website solution you get:

All widgets from a single sport

All sports data points integrated to the site

Neat & modern design, with your brand identity implemented