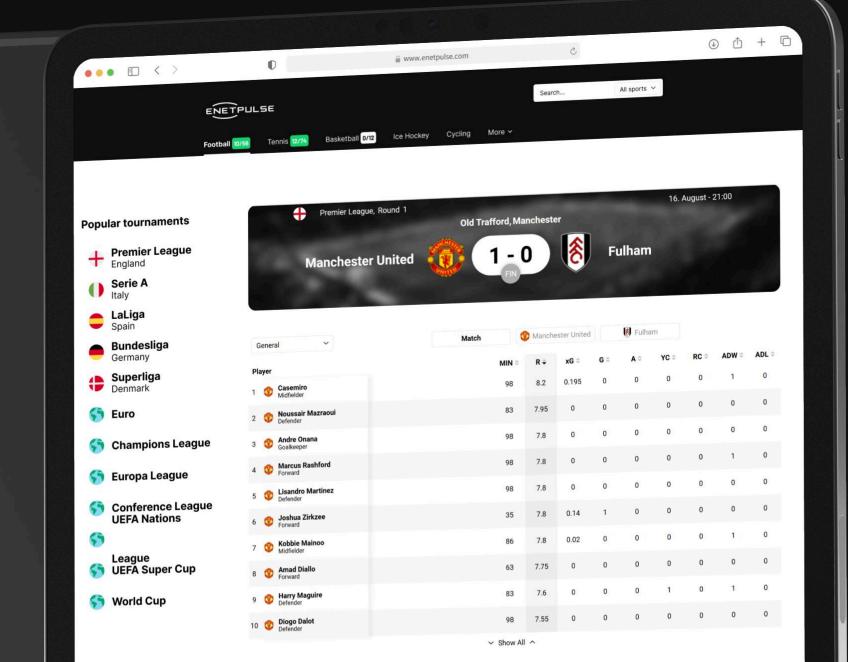

## OR HAVE IT ALL WITH MUITISPORT WEBSITES

Looking for a multisport-solution? With Enetpulse sports website, you can combine all your desired sports into one all-in-one solution. Use it as an affiliate live score site and built on top of it in order to ensure in-depth options for your users.

## With our multisport website solution you get:

Combine 1-18 sports on your site

Smart navigation between sports

 $\bigcirc$ 

A unique universes for each sport

Combine smart widgets with deep sports data coverage