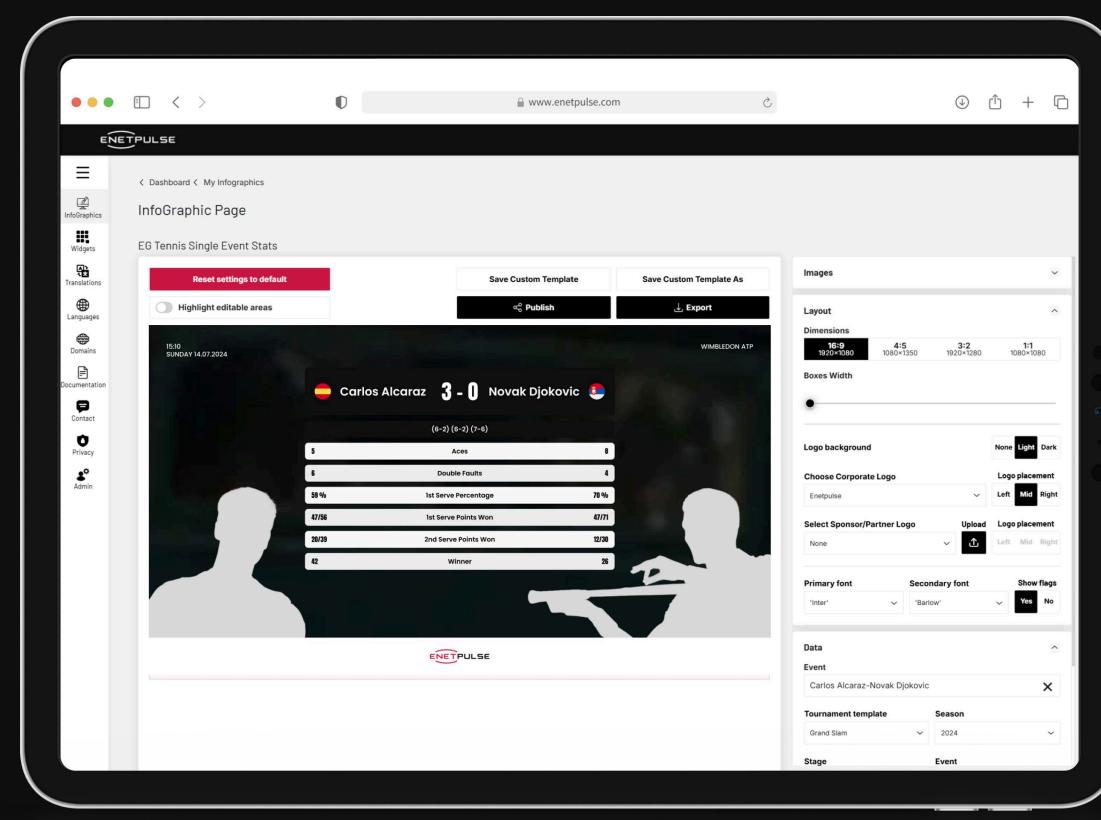

## Customise your sports data content

The EnetGraphics system allows you to build your own unique content based on *your* selected templates.

### The EnetGraphics platform

Our platform allows you to customise content down to the specific level of detail you require. With your selected templates, powered by our broad sports data coverage, you'll be set to share your graphic content.

### Template examples