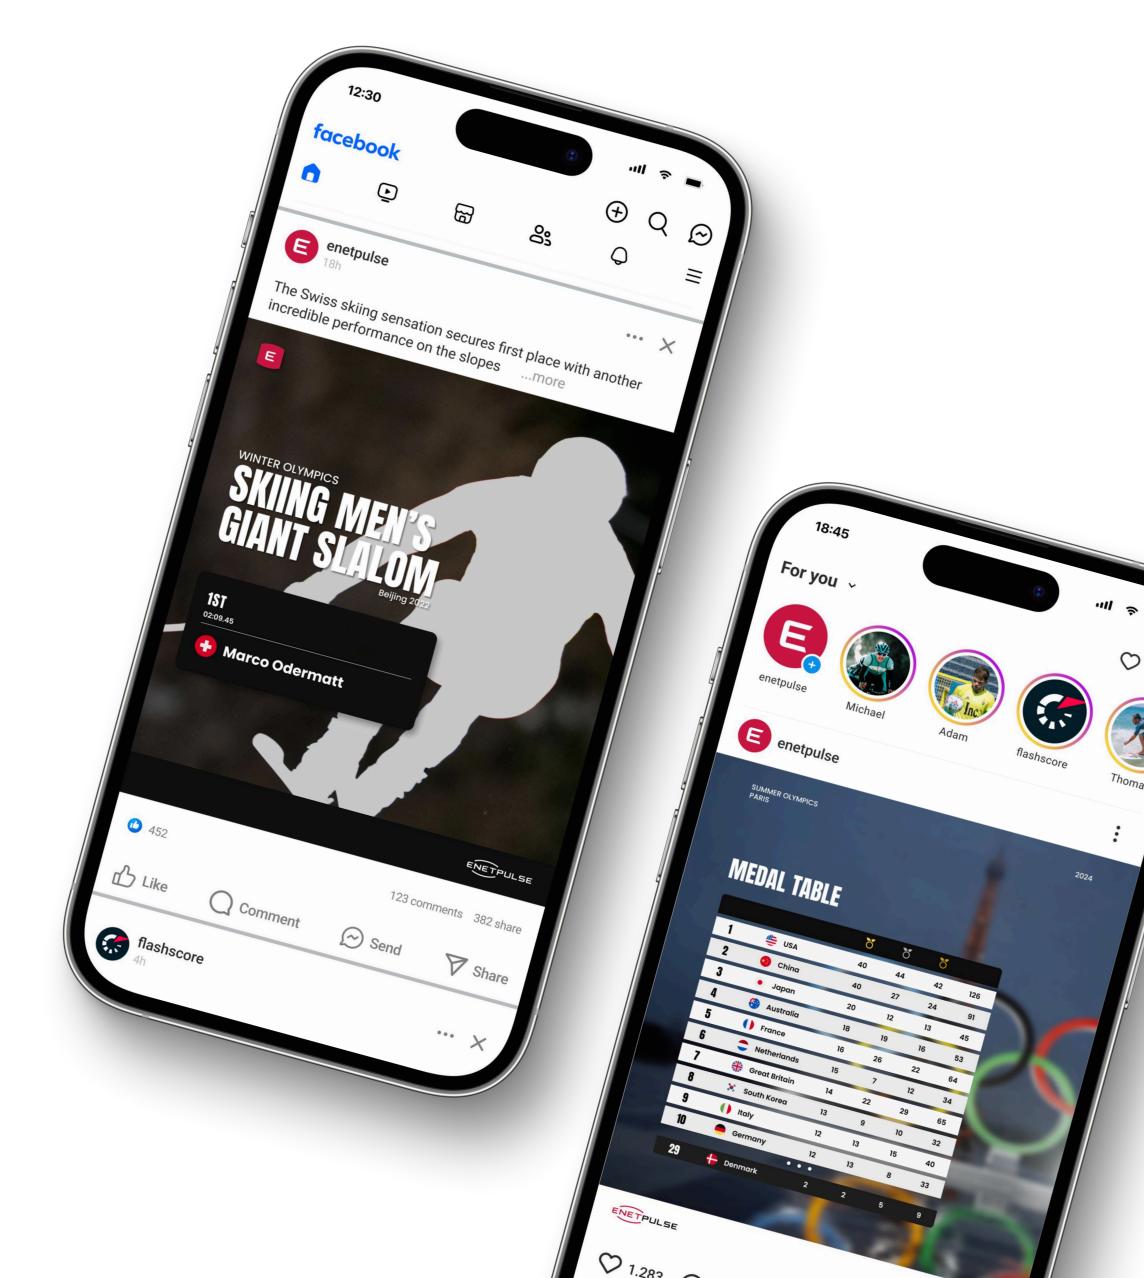

# The social media integration

Our EnetGraphics templates gives you what you need to scale your content game. With the social media integration, you'll be allowed to streamline your content production and execusion.

Integrate the Enetgraphics system to your SoMe-accounts.

Create engaging sports related content in no time.

Drive traffic to your social channels.

### The EnetGraphics platform

Our platform allows you to customise content down to the specific level of detail you require. With your selected templates, powered by our broad sports data coverage, you'll be set to share your graphic content.