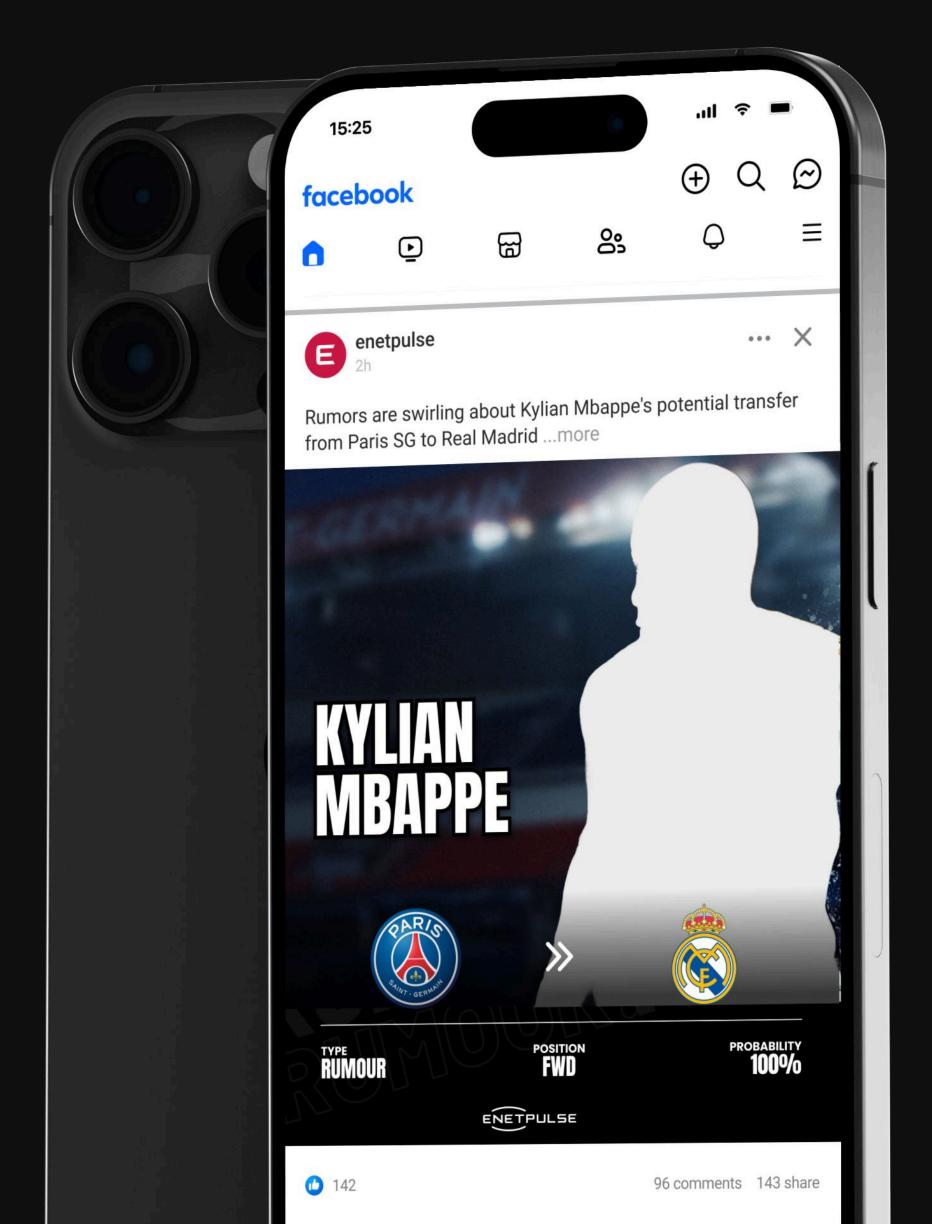

# The social media integration

Our EnetGraphics templates gives you what you need to scale your content game. With the social media integration, you'll be allowed to streamline your content production and execusion.

Integrate the Enetgraphics system to your SoMe-accounts.

Create engaging sports related content in no time.

Drive traffic to your social channels.

### The EnetGraphics platform

Our platform allows you to customise content down to the specific level of detail you require. With your selected templates, powered by our broad sports data coverage, you'll be set to share your graphic content.