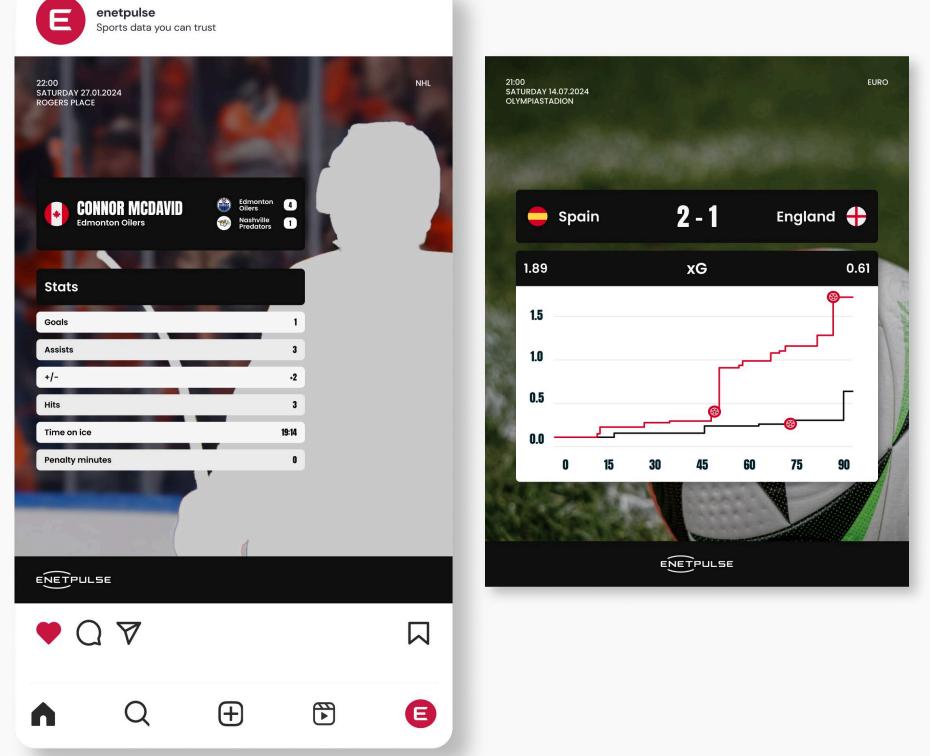

|                        |              |                                                                                                                                                                                                                                                             |                       |                 |                   |                                               |                  |                         |                |  |  |

#### With our platform you can:

Select the relevant data points

Create your content "on the go"

Direct uploads to social media

Save on design resources

Remove background & customise to brand identity



### Template examples











### Answers to your questions

#### Can I get the product designed with my branding?

We do offer customer branding per request. This of course will include a set-up cost but once set up, you can then use all different templates with your branding.

#### Can I add an image to the EnetGraphics tool?

We acknowledge the fact that it is crucial to be able to configure the Infographic in a visually appealing way. This is why our tool gives you the ability to upload either a single image or two images. Not only that you can upload an image to your infographic but we have also integrated a background removal service within the tool.

### Do I need to have the sports data separately to power the Infographics tool?

Luckily you wouldn't have to worry about the data. Our team provides both