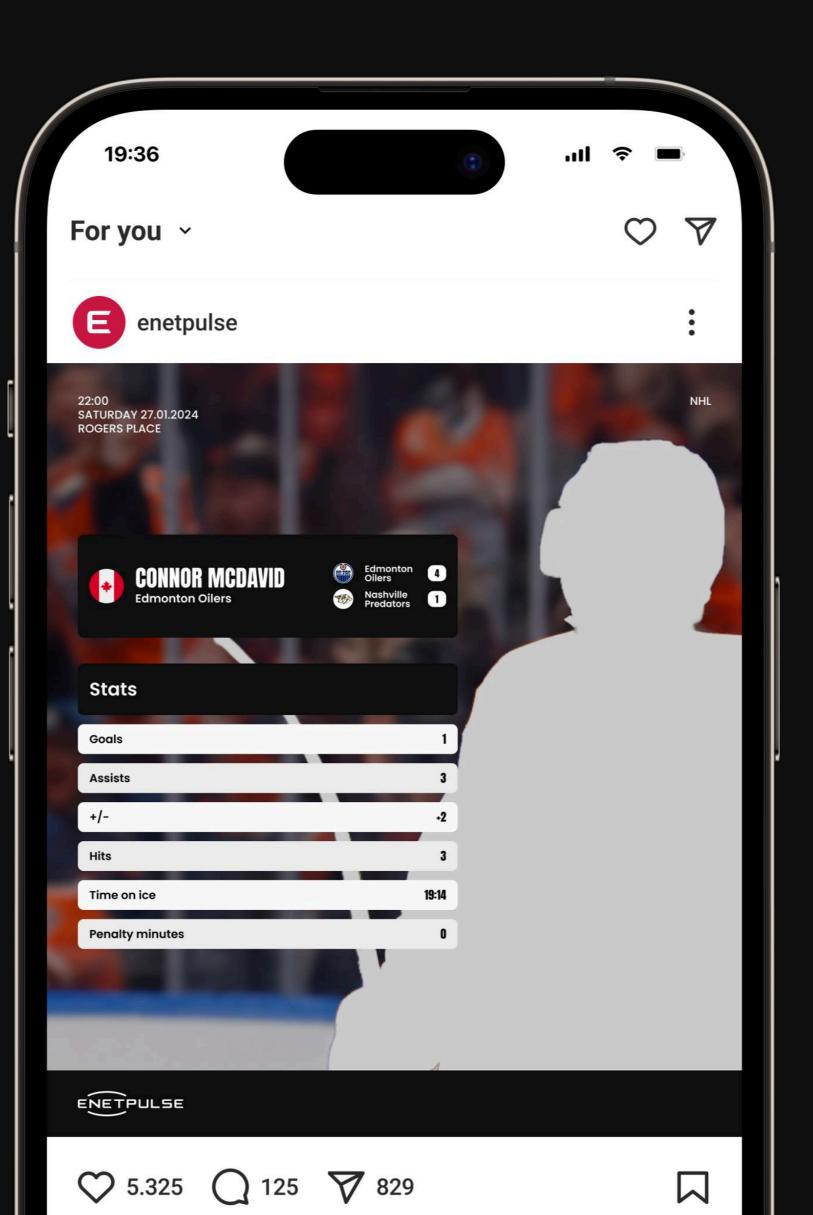

#### TURNING SPORTS DATA INTO VISUALS

### EnetGraphics

Introducing the Enetpulse Sports infographics platform. With EnetGraphics you get your own customised templates created to engage your users. Utilise and drive traffic to your social media channels by adding new dimensions.



## Customise your sports data content



The EnetGraphics system allows you to build your own unique content based on *your* selected templates.





#### With our platform you get the benefits of:









# The social media integration

Our EnetGraphics templates gives you what you need to scale your content game. With the social media integration, you'll be allowed to streamline your content production and execusion.

Integrate the Enetgraphics system to your SoMe-accounts.

Create engaging sports related content in no time.

Drive traffic to your social channels.



### The EnetGraphics platform

Our platform allows you to customise content down to the specific level of detail you require. With your selected templates, powered by our broad sports data coverage, you'll be set to share your graphic content.









| _