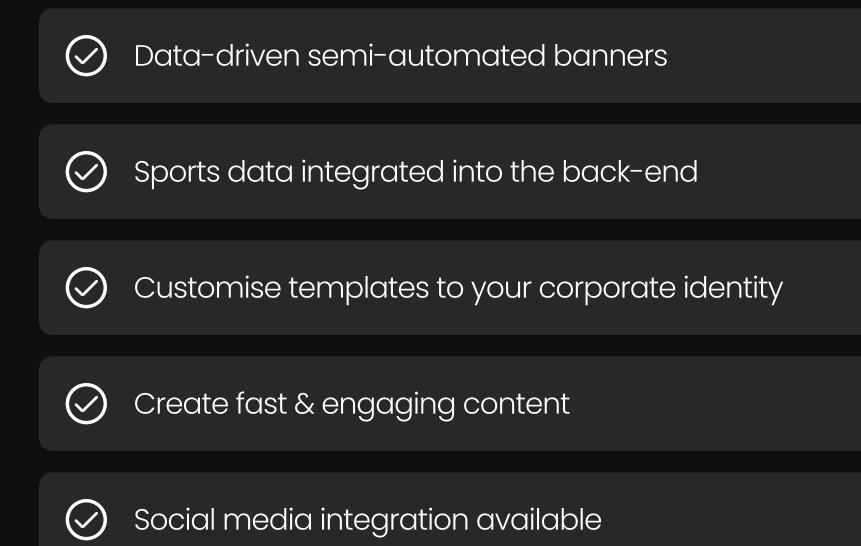

#### With our platform you get the benefits of:

#### With our platform you can:

Select the relevant data points

Create your content "on the go"

Direct uploads to social media

Save on design resources

Remove background & customise to brand identity